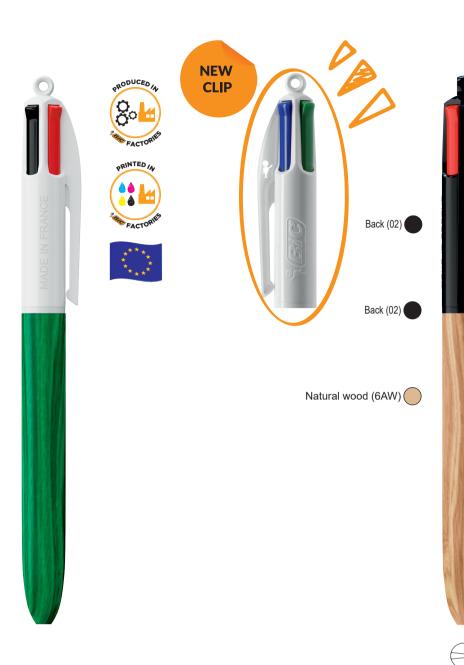

## LP Red\_UP white\_RI white INTERCO

Our iconic BIC® 4 Colours® is becoming more sustainable, now with 13% less plastic on the upper part! Between June 2023 and June 2024 bear in mind that you may receive your order line with the standard clip or the new clip containing less plastic.