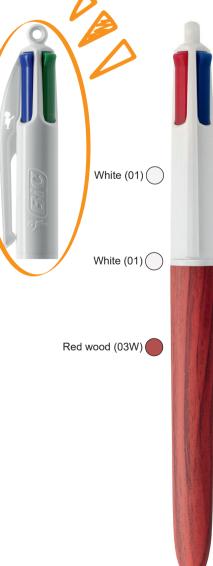

Black wood (02W)

## LP Black\_UP white\_RI white





## LP Natural\_UP Black\_RI Black





LP Yellow\_UP white\_RI white



Our iconic BIC® 4 Colours® is becoming more sustainable, now with 13% less plastic on the upper part! Between June 2023 and June 2024 bear in mind that you may receive your order line with the standard clip or the new clip containing less plastic.



Between June 2023 and June 2024 bear in mind that you may receive your order line with the standard clip or the new clip containing less plastic.

## LP Red\_UP white\_RI white INTERCO









Our iconic BIC® 4 Colours® is becoming more sustainable, now with 13% less plastic on the upper part! Between June 2023 and June 2024 bear in mind that you may receive your order line with the standard clip or the new clip containing less plastic.