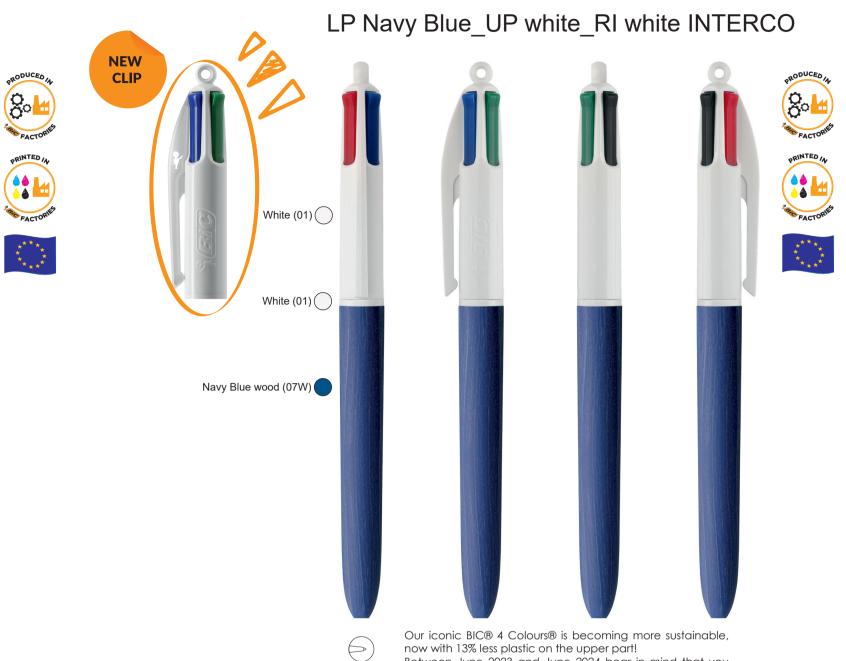

## LP Natural\_UP Black\_RI Black

LP Yellow\_UP white\_RI white

Our iconic BIC® 4 Colours® is becoming more sustainable, now with 13% less plastic on the upper part! Between June 2023 and June 2024 bear in mind that you may receive your order line with the standard clip or the new clip containing less plastic.

Between June 2023 and June 2024 bear in mind that you may receive your order line with the standard clip or the new clip containing less plastic.