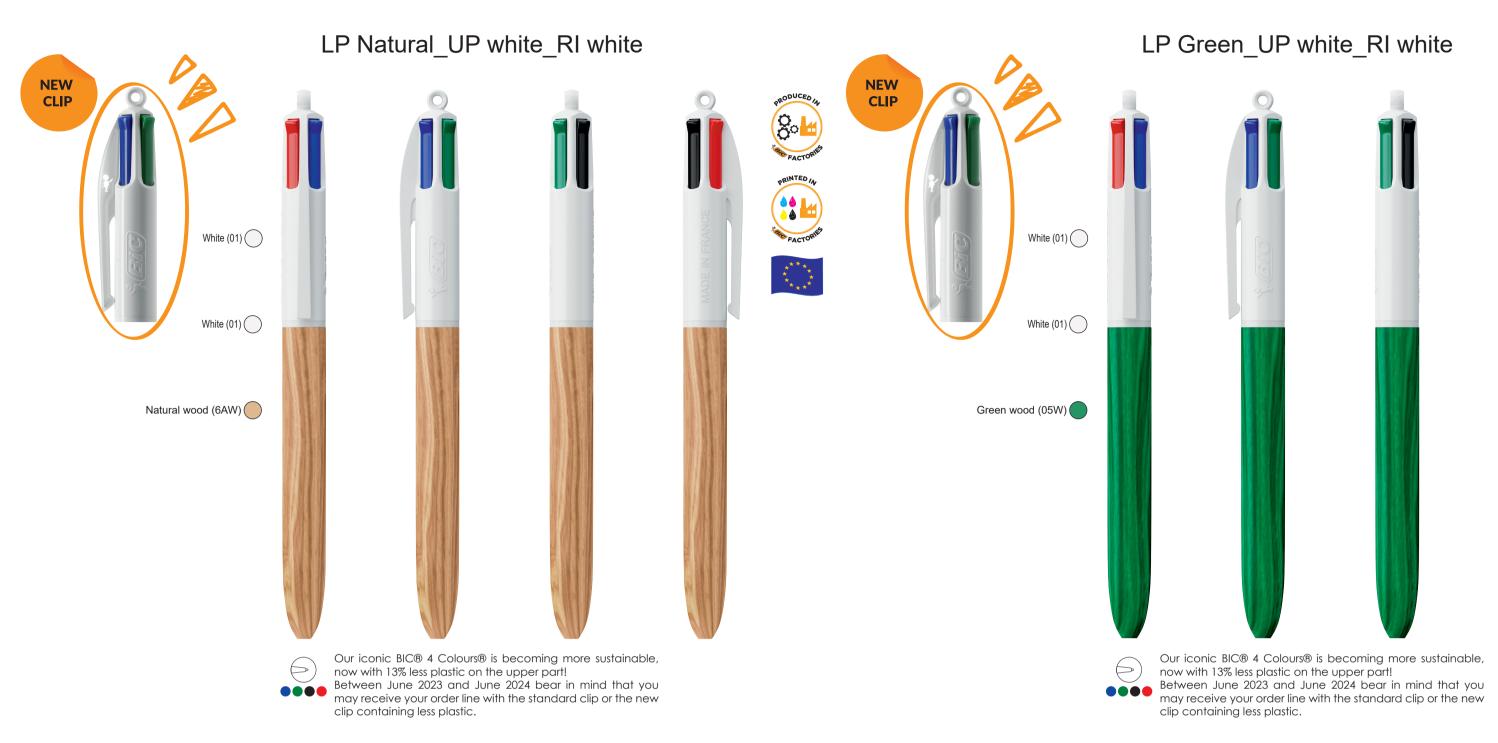

## LP Natural\_UP Black\_RI Black

LP Yellow\_UP white\_RI white

Our iconic BIC® 4 Colours® is becoming more sustainable, now with 13% less plastic on the upper part! Between June 2023 and June 2024 bear in mind that you may receive your order line with the standard clip or the new clip containing less plastic.

Between June 2023 and June 2024 bear in mind that you may receive your order line with the standard clip or the new clip containing less plastic.