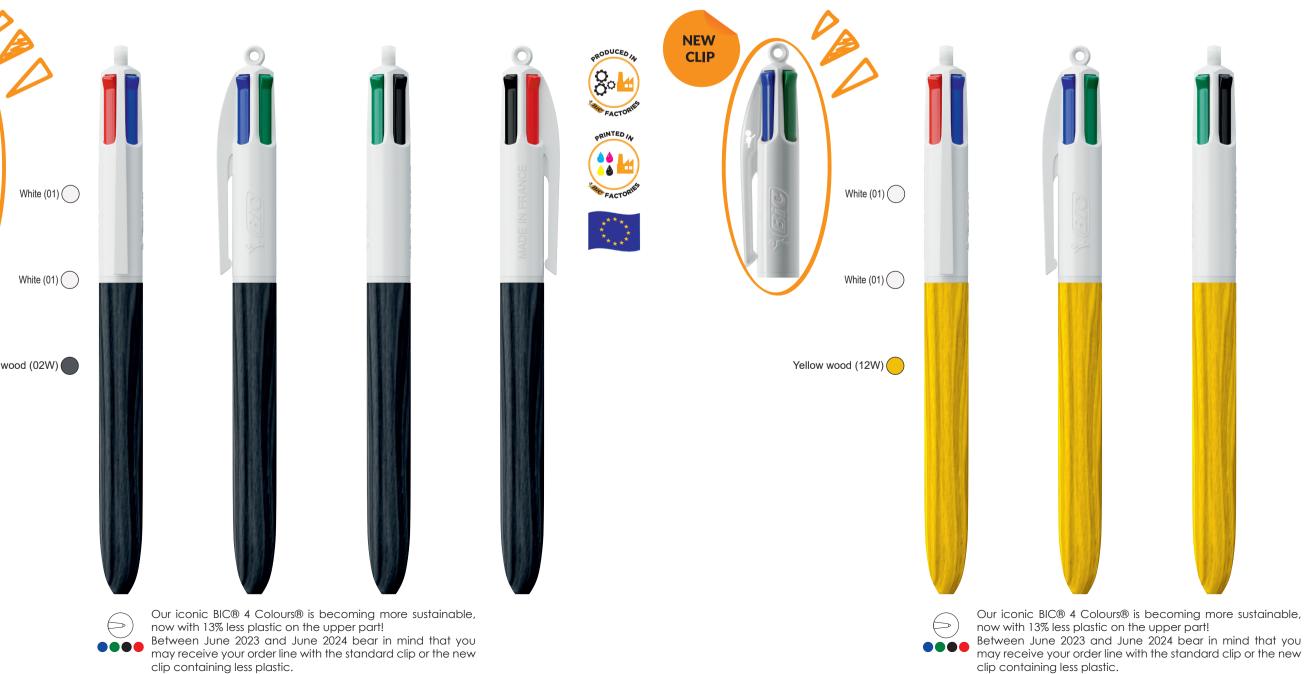

## LP Natural\_UP Black\_RI Black

LP Yellow\_UP white\_RI white

Our iconic BIC® 4 Colours® is becoming more sustainable, now with 13% less plastic on the upper part! Between June 2023 and June 2024 bear in mind that you may receive your order line with the standard clip or the new clip containing less plastic.

Between June 2023 and June 2024 bear in mind that you may receive your order line with the standard clip or the new clip containing less plastic.