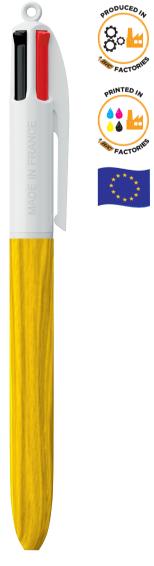

## LP Red\_UP white\_RI white INTERCO

Our iconic BIC® 4 Colours® is becoming more sustainable, now with 13% less plastic on the upper part! Between June 2023 and June 2024 bear in mind that you may receive your order line with the standard clip or the new clip containing less plastic.