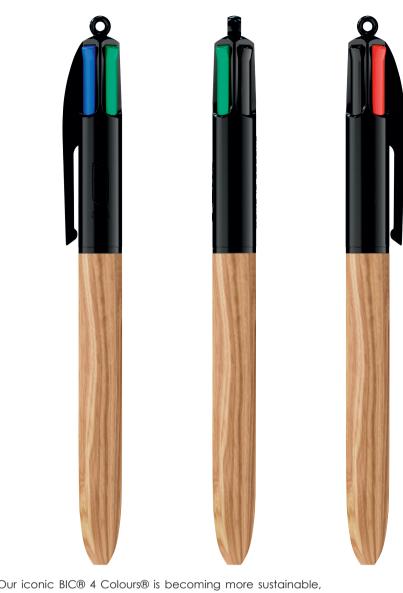

## LP Natural\_UP Black\_RI Black

LP Yellow\_UP white\_RI white

Our iconic BIC® 4 Colours® is becoming more sustainable, now with 13% less plastic on the upper part! Between June 2023 and June 2024 bear in mind that you may receive your order line with the standard clip or the new clip containing less plastic.