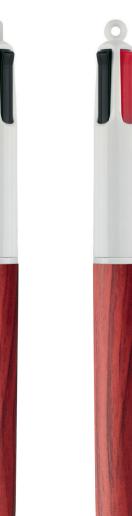

Black wood (02W)

## LP Black\_UP white\_RI white





## LP Natural\_UP Black\_RI Black





LP Yellow\_UP white\_RI white



Our iconic BIC® 4 Colours® is becoming more sustainable, now with 13% less plastic on the upper part! Between June 2023 and June 2024 bear in mind that you may receive your order line with the standard clip or the new clip containing less plastic.



Between June 2023 and June 2024 bear in mind that you may receive your order line with the standard clip or the new clip containing less plastic.

## LP Red\_UP white\_RI white INTERCO









Our iconic BIC® 4 Colours® is becoming more sustainable, now with 13% less plastic on the upper part! Between June 2023 and June 2024 bear in mind that you may receive your order line with the standard clip or the new clip containing less plastic.