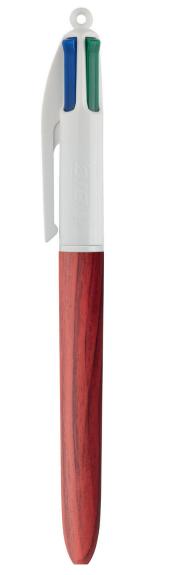

Black wood (02W)

## LP Black\_UP white\_RI white





## LP Natural\_UP Black\_RI Black





LP Yellow\_UP white\_RI white



Our iconic BIC® 4 Colours® is becoming more sustainable, now with 13% less plastic on the upper part! Between June 2023 and June 2024 bear in mind that you may receive your order line with the standard clip or the new clip containing less plastic.



Between June 2023 and June 2024 bear in mind that you may receive your order line with the standard clip or the new clip containing less plastic.

## LP Red\_UP white\_RI white INTERCO









Our iconic BIC® 4 Colours® is becoming more sustainable, now with 13% less plastic on the upper part! Between June 2023 and June 2024 bear in mind that you may receive your order line with the standard clip or the new clip containing less plastic.