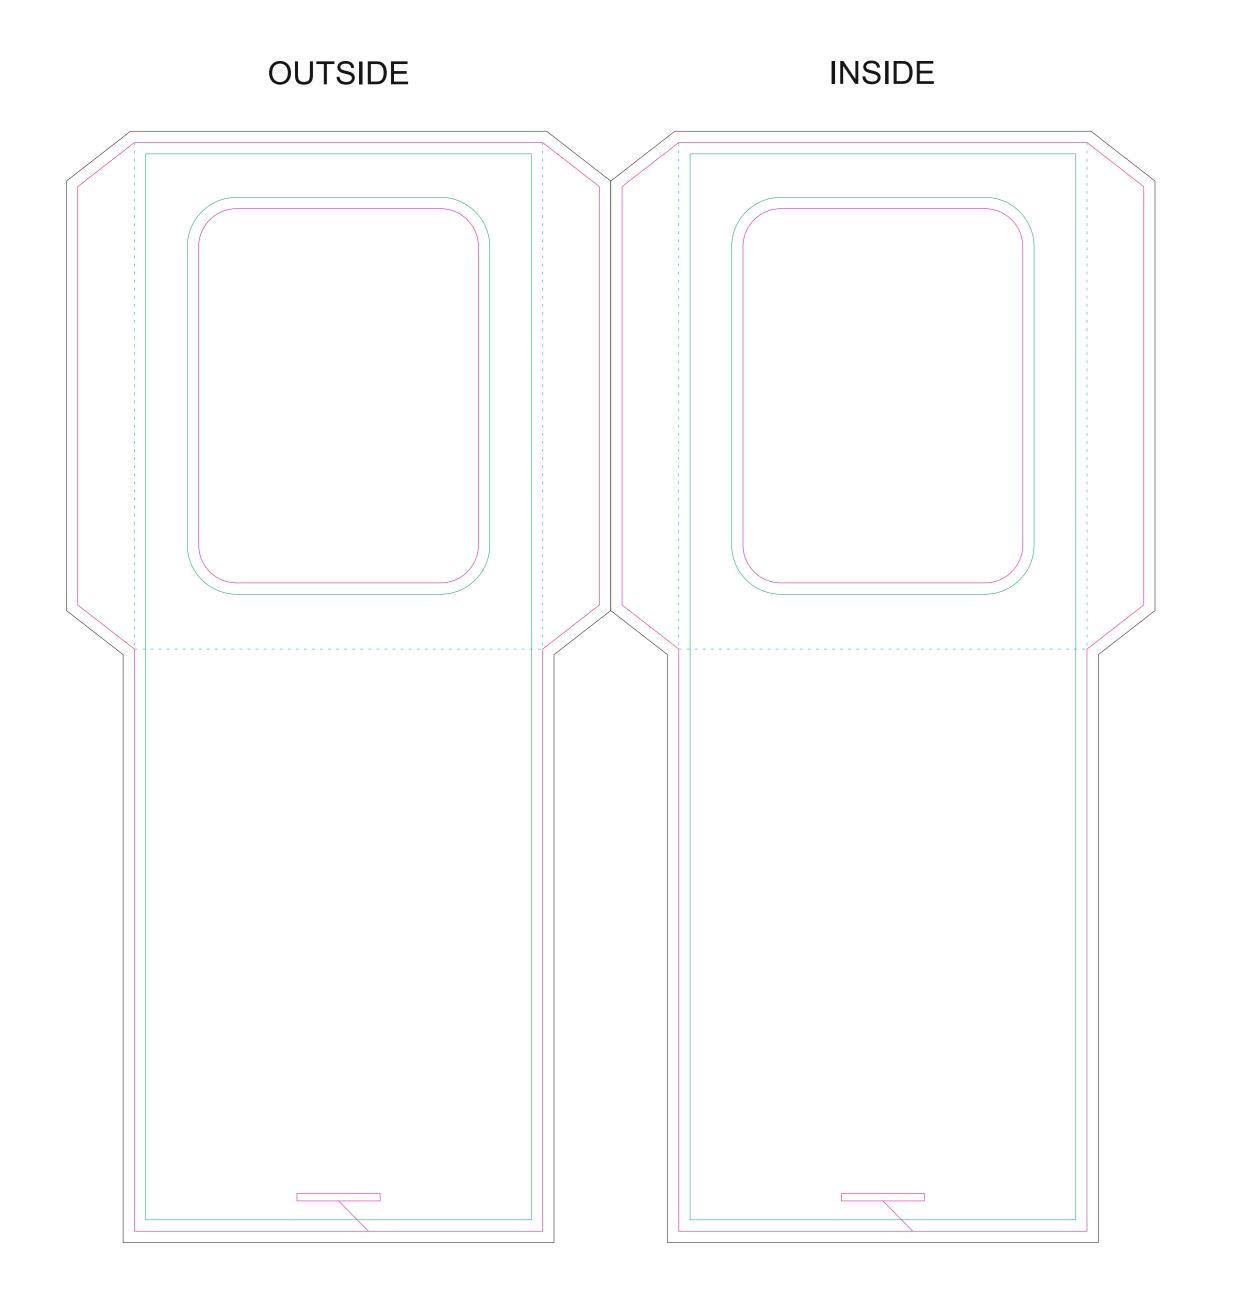

RPET 😘

The green line indicates the area all non-background object-texts, logos, etc. The pink outline the maximum size of graphic visible on the product. The black line indicates zhe size of the required graphics including bleed. The dash line indicates the point of the seam. The blue line the size of the required graphics including bleed and fold.

----- Seam

Bleed limit 2-2 mm (background must fill it)

Edge of product

+24 mm seam by the small strip with background colour