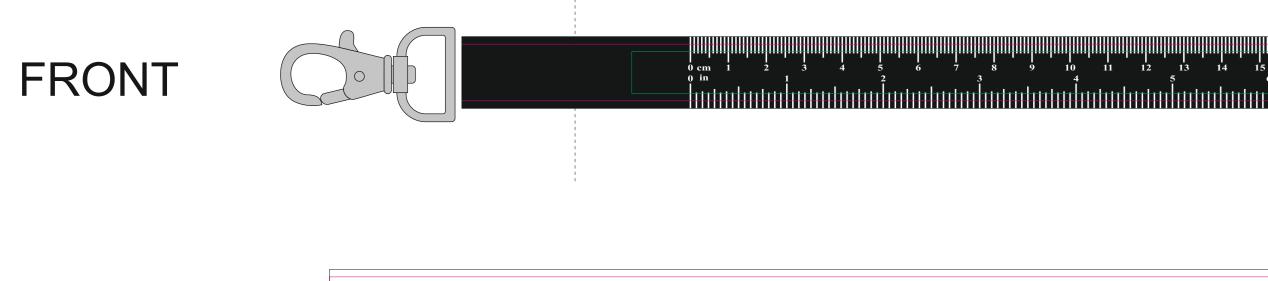

BACK

resolution: min. 300 DPI colours: CMYK formats: TIFF, PDF, EPS, AI, CDR

The green line indicates the area all non-background object-texts, logos, etc. The pink outline the maximum size of graphic visible on the product. The black line indicates zhe size of the required graphics including bleed. The dash line indicates the point of the seam. The blue line the size of the required graphics including bleed and fold.